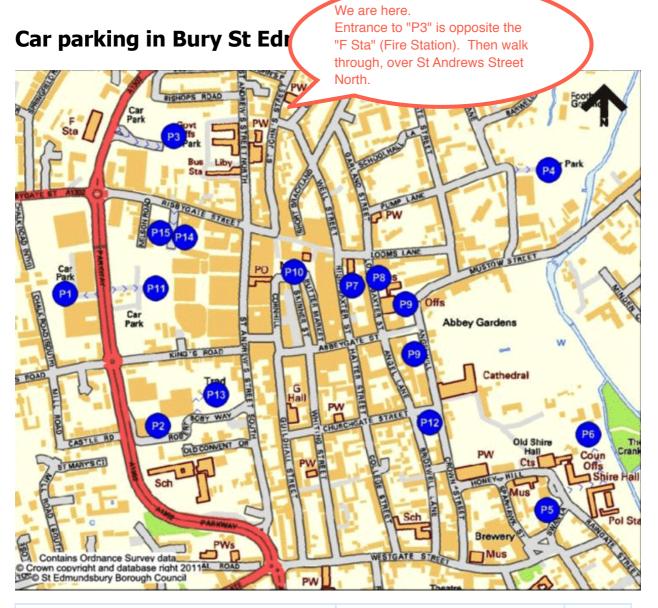

| Location                             | Туре               | Number on map |
|--------------------------------------|--------------------|---------------|
| Angel Hill (on street)               | Short stay         | P9            |
| Cornhill/Buttermarket (on street)    | Short stay         | P10           |
| Cattle market/arc                    | Short stay         | P11           |
| Chequer Square (on street)           |                    | P12           |
| High Baxter Street (Marks & Spencer) |                    | P7            |
| Lower Baxter Street                  | Short stay         | P8            |
| Manor House                          | Medium stay        | P5            |
| Parkway Multi Storey / Surface       | Medium/long stay   | P1            |
| Ram Meadow                           | Medium/long stay   | P4            |
| Robert Boby Way                      | Short stay         | P2            |
| St Andrews Car Park                  | Medium/long stay   | P3            |
| Waitrose                             |                    | P13           |
| Shire Hall                           |                    | P6            |
| School Yard East                     | Low emissions only | P14           |
| School Yard West                     | Weekly charge      | P15           |